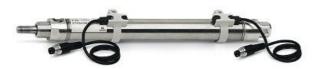

## Round cylinders - Series 27

Product code: 27T2A32A0020

Datasheet creation date: 07/03/2025 19:11

Check the most updated document online 3 click here

## Round cylinders - Series 27

Product code: 27T2A32A0020