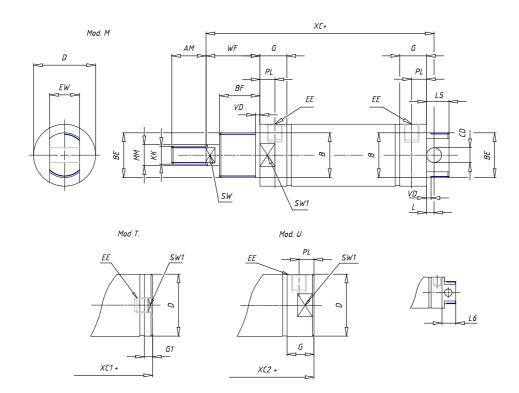

## DIMENSIONS

| AM (mm)   | 22       |
|-----------|----------|
| Ø B (mm)  | 22       |
| BF (mm)   | 15       |
| BE        | M22x1.5  |
| Ø CD (mm) | 8        |
| Ø D (mm)  | 33.5     |
| EE        | G1/8     |
| EW (mm)   | 16       |
| G (mm)    | 17.5     |
| G1 (mm)   | 5.5      |
| KK        | M10x1.25 |
| L (mm)    | 7        |
| Ø MM (mm) | 12       |
| L5 (mm)   | 15       |
| L6 (mm)   | 20       |
| PL (mm)   | 9        |
| SW (mm)   | 10       |
| VD (mm)   | 3        |
| WF (mm)   | 23.0     |
| XC (mm)   | 93.0     |
| XC1 (mm)  | 74.0     |
| XC2 (mm)  | 86.0     |
| SW1 (mm)  | 30       |

| BG (mm)    | 0   |
|------------|-----|
| BG1 (mm)   | 0.0 |
| FB         | 0   |
| RT         | 0   |
| Ø RT1 (mm) | 0   |
| TC (mm)    | 0   |
| TF (mm)    | 0.0 |