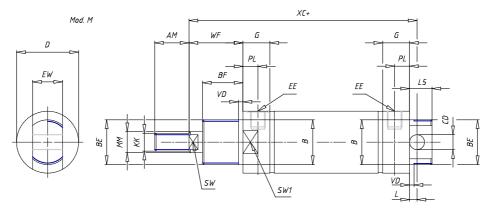

## DIMENSIONS

| AM (mm)   | 22       |
|-----------|----------|
| Ø B (mm)  | 22       |
| BF (mm)   | 15       |
| BE        | M22x1.5  |
| Ø CD (mm) | 8        |
| Ø D (mm)  | 33.5     |
| EE        | G1/8     |
| EW (mm)   | 16       |
| G (mm)    | 17.5     |
| G1 (mm)   | 5.5      |
| КК        | M10x1.25 |
| L (mm)    | 7        |
| Ø MM (mm) | 12       |
| L5 (mm)   | 15       |
| L6 (mm)   | 20       |
| PL (mm)   | 9        |
| SW (mm)   | 10       |
| VD (mm)   | 3        |
| WF (mm)   | 23.0     |
| XC (mm)   | 93.0     |
| XC1 (mm)  | 74.0     |
| XC2 (mm)  | 86.0     |
| SW1 (mm)  | 30       |