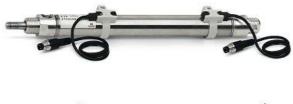

# Round cylinders - Series 27

Product code: 27T2A32A0030

### TECHNICAL DATA

| Series        | 27                                 |
|---------------|------------------------------------|
| Diameter (mm) | 32                                 |
| Version       | T = rear end block rear round part |
| Operation     | 2 = double - acting                |
| Materials     | A = rolled stainless steel         |
| Construction  | A = standard                       |
| Stroke type   | variable                           |
| Stroke (mm)   | 30                                 |