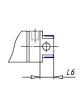

## DIMENSIONS

| AM (mm)   | 22       |
|-----------|----------|
| Ø B (mm)  | 22       |
| BF (mm)   | 15       |
| BE        | M22x1.5  |
| Ø CD (mm) | 8        |
| Ø D (mm)  | 33.5     |
| EE        | G1/8     |
| EW (mm)   | 16       |
| G (mm)    | 17.5     |
| G1 (mm)   | 5.5      |
| КК        | M10x1.25 |
| L (mm)    | 7        |
| Ø MM (mm) | 12       |
| L5 (mm)   | 15       |
| L6 (mm)   | 20       |
| PL (mm)   | 9        |
| SW (mm)   | 10       |
| VD (mm)   | 3        |
| WF (mm)   | 23.0     |
| XC (mm)   | 93.0     |
| XC1 (mm)  | 74.0     |
| XC2 (mm)  | 86.0     |
| SW1 (mm)  | 30       |

| BG (mm)    | 0   |
|------------|-----|
| BG1 (mm)   | 0.0 |
| FB         | 0   |
| RT         | 0   |
| Ø RT1 (mm) | 0   |
| TC (mm)    | 0   |
| TF (mm)    | 0.0 |