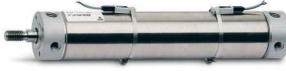

# Round cylinders - Series 27

Product code: 27T2A32A0030

### TECHNICAL DATA

| Series        | 27                                 |
|---------------|------------------------------------|
| Diameter (mm) | 32                                 |
| Version       | T = rear end block rear round part |
| Operation     | 2 = double - acting                |
| Materials     | A = rolled stainless steel         |
| Construction  | A = standard                       |
| Stroke type   | variable                           |
| Stroke (mm)   | 30                                 |