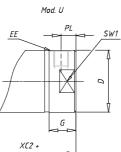

## DIMENSIONS

| AM (mm)   | 22       |
|-----------|----------|
| Ø B (mm)  | 22       |
| BF (mm)   | 15       |
| BE        | M22x1.5  |
| Ø CD (mm) | 8        |
| Ø D (mm)  | 33.5     |
| EE        | G1/8     |
| EW (mm)   | 16       |
| G (mm)    | 17.5     |
| G1 (mm)   | 5.5      |
| КК        | M10x1.25 |
| L (mm)    | 7        |
| Ø MM (mm) | 12       |
| L5 (mm)   | 15       |
| L6 (mm)   | 20       |
| PL (mm)   | 9        |
| SW (mm)   | 10       |
| VD (mm)   | 3        |
| WF (mm)   | 23.0     |
| XC (mm)   | 93.0     |
| XC1 (mm)  | 74.0     |
| XC2 (mm)  | 86.0     |
| SW1 (mm)  | 30       |

| BG (mm)    | 0   |
|------------|-----|
| BG1 (mm)   | 0.0 |
| FB         | 0   |
| RT         | 0   |
| Ø RT1 (mm) | 0   |
| TC (mm)    | 0   |
| TF (mm)    | 0.0 |