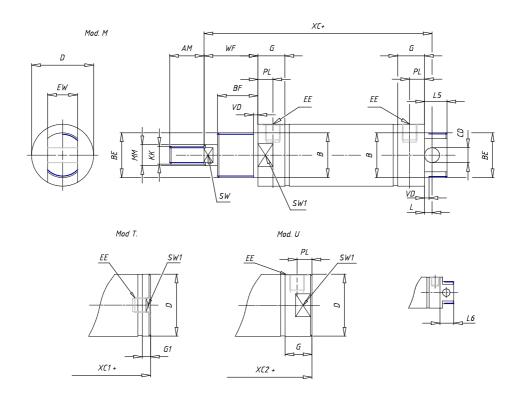

## **DIMENSIONS**

| AM (mm)   | 22       |
|-----------|----------|
| Ø B (mm)  | 22       |
| BF (mm)   | 15       |
| BE        | M22x1.5  |
| Ø CD (mm) | 8        |
| Ø D (mm)  | 33.5     |
| EE        | G1/8     |
| EW (mm)   | 16       |
| G (mm)    | 17.5     |
| G1 (mm)   | 5.5      |
| KK        | M10x1.25 |
| L (mm)    | 7        |
| Ø MM (mm) | 12       |
| L5 (mm)   | 15       |
| L6 (mm)   | 20       |
| PL (mm)   | 9        |
| SW (mm)   | 10       |
| VD (mm)   | 3        |
| WF (mm)   | 23.0     |
| XC (mm)   | 93.0     |
| XC1 (mm)  | 74.0     |
| XC2 (mm)  | 86.0     |
| SW1 (mm)  | 30       |

| BG (mm)    | 0   |
|------------|-----|
| BG1 (mm)   | 0.0 |
| FB         | 0   |
| RT         | 0   |
| Ø RT1 (mm) | 0   |
| TC (mm)    | 0   |
| TF (mm)    | 0.0 |