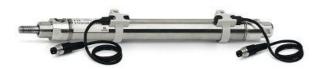

## Round cylinders - Series 27

Product code: 27T2A32A0035

Datasheet creation date: 07/03/2025 19:11

Check the most updated document online 3 click here

## Round cylinders - Series 27

Product code: 27T2A32A0035