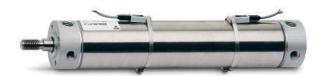

## Round cylinders - Series 27

Product code: 27T2A32A0035

Datasheet creation date: 07/03/2025 19:11

Check the most updated document online 3 click here

## Round cylinders - Series 27

Product code: 27T2A32A0035