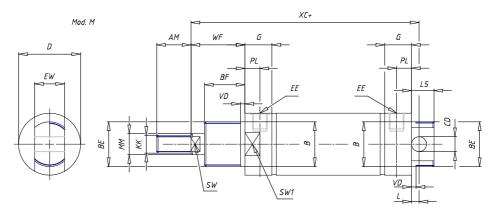

### DIMENSIONS

| AM (mm)   | 22       |
|-----------|----------|
| Ø B (mm)  | 22       |
| BF (mm)   | 15       |
| BE        | M22x1.5  |
| Ø CD (mm) | 8        |
| Ø D (mm)  | 33.5     |
| EE        | G1/8     |
| EW (mm)   | 16       |
| G (mm)    | 17.5     |
| G1 (mm)   | 5.5      |
| КК        | M10x1.25 |
| L (mm)    | 7        |
| Ø MM (mm) | 12       |
| L5 (mm)   | 15       |
| L6 (mm)   | 20       |
| PL (mm)   | 9        |
| SW (mm)   | 10       |
| VD (mm)   | 3        |
| WF (mm)   | 23.0     |
| XC (mm)   | 93.0     |
| XC1 (mm)  | 74.0     |
| XC2 (mm)  | 86.0     |
| SW1 (mm)  | 30       |

| BG (mm)    | 0   |
|------------|-----|
| BG1 (mm)   | 0.0 |
| FB         | 0   |
| RT         | 0   |
| Ø RT1 (mm) | 0   |
| TC (mm)    | 0   |
| TF (mm)    | 0.0 |