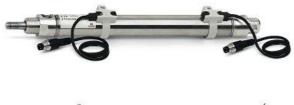

# Round cylinders - Series 27

Product code: 27T2A32A0040

### TECHNICAL DATA

| Series        | 27                                 |
|---------------|------------------------------------|
| Diameter (mm) | 32                                 |
| Version       | T = rear end block rear round part |
| Operation     | 2 = double - acting                |
| Materials     | A = rolled stainless steel         |
| Construction  | A = standard                       |
| Stroke type   | standard                           |
| Stroke (mm)   | 40                                 |