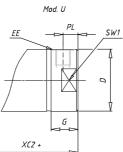

### DIMENSIONS

| AM (mm)   | 22       |
|-----------|----------|
| Ø B (mm)  | 22       |
| BF (mm)   | 15       |
| BE        | M22x1.5  |
| Ø CD (mm) | 8        |
| Ø D (mm)  | 33.5     |
| EE        | G1/8     |
| EW (mm)   | 16       |
| G (mm)    | 17.5     |
| G1 (mm)   | 5.5      |
| КК        | M10x1.25 |
| L (mm)    | 7        |
| Ø MM (mm) | 12       |
| L5 (mm)   | 15       |
| L6 (mm)   | 20       |
| PL (mm)   | 9        |
| SW (mm)   | 10       |
| VD (mm)   | 3        |
| WF (mm)   | 23.0     |
| XC (mm)   | 93.0     |
| XC1 (mm)  | 74.0     |
| XC2 (mm)  | 86.0     |
| SW1 (mm)  | 30       |