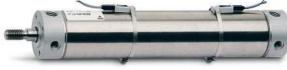

# Round cylinders - Series 27

Product code: 27T2A32A0040

### TECHNICAL DATA

| Series        | 27                                 |
|---------------|------------------------------------|
| Diameter (mm) | 32                                 |
| Version       | T = rear end block rear round part |
| Operation     | 2 = double - acting                |
| Materials     | A = rolled stainless steel         |
| Construction  | A = standard                       |
| Stroke type   | standard                           |
| Stroke (mm)   | 40                                 |