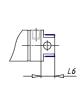

### DIMENSIONS

| AM (mm)   | 22       |
|-----------|----------|
| Ø B (mm)  | 22       |
| BF (mm)   | 15       |
| BE        | M22x1.5  |
| Ø CD (mm) | 8        |
| Ø D (mm)  | 33.5     |
| EE        | G1/8     |
| EW (mm)   | 16       |
| G (mm)    | 17.5     |
| G1 (mm)   | 5.5      |
| КК        | M10x1.25 |
| L (mm)    | 7        |
| Ø MM (mm) | 12       |
| L5 (mm)   | 15       |
| L6 (mm)   | 20       |
| PL (mm)   | 9        |
| SW (mm)   | 10       |
| VD (mm)   | 3        |
| WF (mm)   | 23.0     |
| XC (mm)   | 93.0     |
| XC1 (mm)  | 74.0     |
| XC2 (mm)  | 86.0     |
| SW1 (mm)  | 30       |