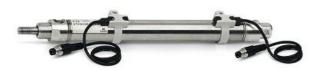

## Round cylinders - Series 27

Product code: 27T2A32A0050

Datasheet creation date: 07/03/2025 19:11

Check the most updated document online 3 click here

## Round cylinders - Series 27

Product code: 27T2A32A0050