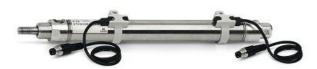

## Round cylinders - Series 27

Product code: 27T2A32A0070

Datasheet creation date: 07/03/2025 19:11

Check the most updated document online 3 click here

## Round cylinders - Series 27

Product code: 27T2A32A0070