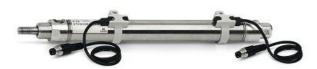

## Round cylinders - Series 27

Product code: 27T2A32A0075

Datasheet creation date: 07/03/2025 19:11

Check the most updated document online 3 click here

## TECHNICAL DATA

| Series        | 27                                 |
|---------------|------------------------------------|
| Diameter (mm) | 32                                 |
| Version       | T = rear end block rear round part |
| Operation     | 2 = double - acting                |
| Materials     | A = rolled stainless steel         |
| Construction  | A = standard                       |
| Stroke type   | variable                           |
| Stroke (mm)   | 75                                 |