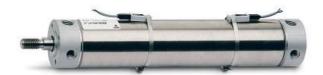

## Round cylinders - Series 27

Product code: 27T2A32A0075

Datasheet creation date: 07/03/2025 19:11

Check the most updated document online 3 click here









## TECHNICAL DATA

| Series        | 27                                 |
|---------------|------------------------------------|
| Diameter (mm) | 32                                 |
| Version       | T = rear end block rear round part |
| Operation     | 2 = double - acting                |
| Materials     | A = rolled stainless steel         |
| Construction  | A = standard                       |
| Stroke type   | variable                           |
| Stroke (mm)   | 75                                 |



## Round cylinders - Series 27

Product code: 27T2A32A0075



## DIMENSIONS

| AM (mm)   | 22       |
|-----------|----------|
| Ø B (mm)  | 22       |
| BF (mm)   | 15       |
| BE        | M22x1.5  |
| Ø CD (mm) | 8        |
| Ø D (mm)  | 33.5     |
| EE        | G1/8     |
| EW