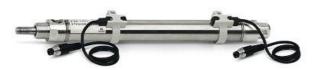

## Round cylinders - Series 27

Product code: 27T2A32A0080

Datasheet creation date: 07/03/2025 19:11

Check the most updated document online 3 click here

## Round cylinders - Series 27

Product code: 27T2A32A0080