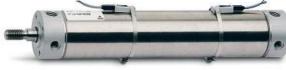

# Round cylinders - Series 27

Product code: 27T2A32A0094

### TECHNICAL DATA

| Series        | 27                                 |
|---------------|------------------------------------|
| Diameter (mm) | 32                                 |
| Version       | T = rear end block rear round part |
| Operation     | 2 = double - acting                |
| Materials     | A = rolled stainless steel         |
| Construction  | A = standard                       |
| Stroke type   | variable                           |
| Stroke (mm)   | 94                                 |