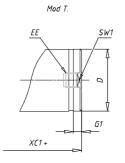

## DIMENSIONS

| AM (mm)   | 22       |
|-----------|----------|
| Ø B (mm)  | 22       |
| BF (mm)   | 15       |
| BE        | M22x1.5  |
| Ø CD (mm) | 8        |
| Ø D (mm)  | 33.5     |
| EE        | G1/8     |
| EW (mm)   | 16       |
| G (mm)    | 17.5     |
| G1 (mm)   | 5.5      |
| КК        | M10x1.25 |
| L (mm)    | 7        |
| Ø MM (mm) | 12       |
| L5 (mm)   | 15       |
| L6 (mm)   | 20       |
| PL (mm)   | 9        |
| SW (mm)   | 10       |
| VD (mm)   | 3        |
| WF (mm)   | 23.0     |
| XC (mm)   | 93.0     |
| XC1 (mm)  | 74.0     |
| XC2 (mm)  | 86.0     |
| SW1 (mm)  | 30       |

| BG (mm)    | 0   |
|------------|-----|
| BG1 (mm)   | 0.0 |
| FB         | 0   |
| RT         | 0   |
| Ø RT1 (mm) | 0   |
| TC (mm)    | 0   |
| TF (mm)    | 0.0 |