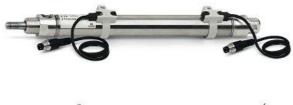

# Round cylinders - Series 27

Product code: 27T2A32A0094

### TECHNICAL DATA

| Series        | 27                                 |
|---------------|------------------------------------|
| Diameter (mm) | 32                                 |
| Version       | T = rear end block rear round part |
| Operation     | 2 = double - acting                |
| Materials     | A = rolled stainless steel         |
| Construction  | A = standard                       |
| Stroke type   | variable                           |
| Stroke (mm)   | 94                                 |