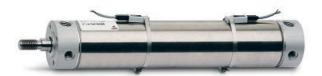

## Round cylinders - Series 27

Product code: 27T2A32A0100

Datasheet creation date: 07/03/2025 19:11

Check the most updated document online 3 click here

## TECHNICAL DATA

| Series        | 27                                 |
|---------------|------------------------------------|
| Diameter (mm) | 32                                 |
| Version       | T = rear end block rear round part |
| Operation     | 2 = double - acting                |
| Materials     | A = rolled stainless steel         |
| Construction  | A = standard                       |
| Stroke type   | standard                           |
| Stroke (mm)   | 100                                |

## Round cylinders - Series 27

Product code: 27T2A32A0100