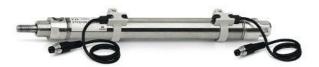

## Round cylinders - Series 27

Product code: 27T2A32A0100

Datasheet creation date: 07/03/2025 19:11

Check the most updated document online 3 click here

## TECHNICAL DATA

| Series        | 27                                 |
|---------------|------------------------------------|
| Diameter (mm) | 32                                 |
| Version       | T = rear end block rear round part |
| Operation     | 2 = double - acting                |
| Materials     | A = rolled stainless steel         |
| Construction  | A = standard                       |
| Stroke type   | standard                           |
| Stroke (mm)   | 100                                |

## Round cylinders - Series 27

Product code: 27T2A32A0100