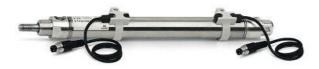

## Round cylinders - Series 27

Product code: 27T2A32A0125

Datasheet creation date: 07/03/2025 19:11

Check the most updated document online 3 click here

## TECHNICAL DATA

| Series        | 27                                 |
|---------------|------------------------------------|
| Diameter (mm) | 32                                 |
| Version       | T = rear end block rear round part |
| Operation     | 2 = double - acting                |
| Materials     | A = rolled stainless steel         |
| Construction  | A = standard                       |
| Stroke type   | standard                           |
| Stroke (mm)   | 125                                |

## Round cylinders - Series 27

Product code: 27T2A32A0125