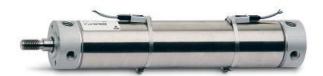

## Round cylinders - Series 27

Product code: 27T2A32A0125

Datasheet creation date: 07/03/2025 19:11

Check the most updated document online 3 click here

## TECHNICAL DATA

| Series        | 27                                 |
|---------------|------------------------------------|
| Diameter (mm) | 32                                 |
| Version       | T = rear end block rear round part |
| Operation     | 2 = double - acting                |
| Materials     | A = rolled stainless steel         |
| Construction  | A = standard                       |
| Stroke type   | standard                           |
| Stroke (mm)   | 125                                |

## Round cylinders - Series 27

Product code: 27T2A32A0125