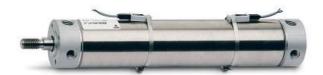

## Round cylinders - Series 27

Product code: 27T2A32A0150

Datasheet creation date: 07/03/2025 19:11

Check the most updated document online 3 click here

## Round cylinders - Series 27

Product code: 27T2A32A0150