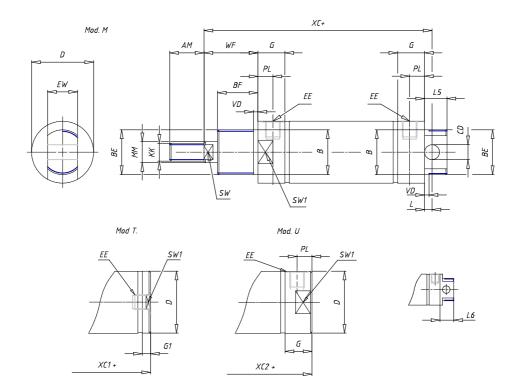

## **DIMENSIONS**

| AM (mm)   | 22       |
|-----------|----------|
| Ø B (mm)  | 22       |
| BF (mm)   | 15       |
| BE        | M22x1.5  |
| Ø CD (mm) | 8        |
| Ø D (mm)  | 33.5     |
| EE        | G1/8     |
| EW (mm)   | 16       |
| G (mm)    | 17.5     |
| G1 (mm)   | 5.5      |
| KK        | M10x1.25 |
| L (mm)    | 7        |
| Ø MM (mm) | 12       |
| L5 (mm)   | 15       |
| L6 (mm)   | 20       |
| PL (mm)   | 9        |
| SW (mm)   | 10       |
| VD (mm)   | 3        |
| WF (mm)   | 23.0     |
| XC (mm)   | 93.0     |
| XC1 (mm)  | 74.0     |
| XC2 (mm)  | 86.0     |
| SW1 (mm)  | 30       |

| BG (mm)    | 0   |
|------------|-----|
| BG1 (mm)   | 0.0 |
| FB         | 0   |
| RT         | 0   |
| Ø RT1 (mm) | 0   |
| TC (mm)    | 0   |
| TF (mm)    | 0.0 |