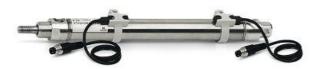

## Round cylinders - Series 27

Product code: 27T2A32A0150

Datasheet creation date: 07/03/2025 19:11

Check the most updated document online 3 click here

## Round cylinders - Series 27

Product code: 27T2A32A0150