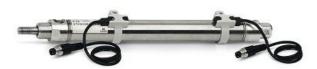

## Round cylinders - Series 27

Product code: 27T2A32A0160

Datasheet creation date: 07/03/2025 19:11

Check the most updated document online 3 click here

## TECHNICAL DATA

| Series        | 27                                 |
|---------------|------------------------------------|
| Diameter (mm) | 32                                 |
| Version       | T = rear end block rear round part |
| Operation     | 2 = double - acting                |
| Materials     | A = rolled stainless steel         |
| Construction  | A = standard                       |
| Stroke type   | standard                           |
| Stroke (mm)   | 160                                |

## Round cylinders - Series 27

Product code: 27T2A32A0160