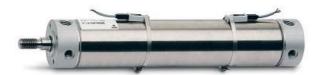

## Round cylinders - Series 27

Product code: 27T2A32A0160

Datasheet creation date: 07/03/2025 19:11

Check the most updated document online 3 click here

## TECHNICAL DATA

| Series        | 27                                 |
|---------------|------------------------------------|
| Diameter (mm) | 32                                 |
| Version       | T = rear end block rear round part |
| Operation     | 2 = double - acting                |
| Materials     | A = rolled stainless steel         |
| Construction  | A = standard                       |
| Stroke type   | standard                           |
| Stroke (mm)   | 160                                |

## Round cylinders - Series 27

Product code: 27T2A32A0160