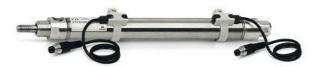

## Round cylinders - Series 27

Product code: 27T2A32A0200

Datasheet creation date: 07/03/2025 19:11

Check the most updated document online 3 click here

## TECHNICAL DATA

| Series        | 27                                 |
|---------------|------------------------------------|
| Diameter (mm) | 32                                 |
| Version       | T = rear end block rear round part |
| Operation     | 2 = double - acting                |
| Materials     | A = rolled stainless steel         |
| Construction  | A = standard                       |
| Stroke type   | standard                           |
| Stroke (mm)   | 200                                |

## Round cylinders - Series 27

Product code: 27T2A32A0200