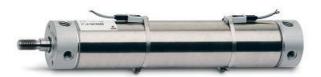

## Round cylinders - Series 27

Product code: 27T2A32A0200

Datasheet creation date: 07/03/2025 19:11

Check the most updated document online 3 click here

## TECHNICAL DATA

| Series        | 27                                 |
|---------------|------------------------------------|
| Diameter (mm) | 32                                 |
| Version       | T = rear end block rear round part |
| Operation     | 2 = double - acting                |
| Materials     | A = rolled stainless steel         |
| Construction  | A = standard                       |
| Stroke type   | standard                           |
| Stroke (mm)   | 200                                |

## Round cylinders - Series 27

Product code: 27T2A32A0200