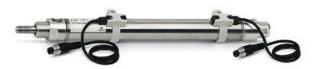

## Round cylinders - Series 27

Product code: 27T2A32A0215

Datasheet creation date: 07/03/2025 19:11

Check the most updated document online 3 click here

## Round cylinders - Series 27

Product code: 27T2A32A0215