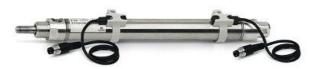

## Round cylinders - Series 27

Product code: 27T2A32A0300

Datasheet creation date: 07/03/2025 19:11

Check the most updated document online 3 click here

## Round cylinders - Series 27

Product code: 27T2A32A0300