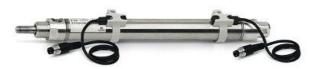

## Round cylinders - Series 27

Product code: 27T2A32A0320

Datasheet creation date: 07/03/2025 19:11

Check the most updated document online 3 click here

## Round cylinders - Series 27

Product code: 27T2A32A0320