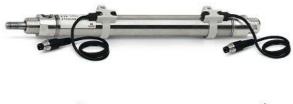

# Round cylinders - Series 27

Product code: 27T2A32A0390

### TECHNICAL DATA

| Series        | 27                                 |
|---------------|------------------------------------|
| Diameter (mm) | 32                                 |
| Version       | T = rear end block rear round part |
| Operation     | 2 = double - acting                |
| Materials     | A = rolled stainless steel         |
| Construction  | A = standard                       |
| Stroke type   | variable                           |
| Stroke (mm)   | 390                                |