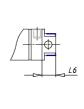

## DIMENSIONS

| AM (mm)   | 22       |
|-----------|----------|
| Ø B (mm)  | 22       |
| BF (mm)   | 15       |
| BE        | M22x1.5  |
| Ø CD (mm) | 8        |
| Ø D (mm)  | 33.5     |
| EE        | G1/8     |
| EW (mm)   | 16       |
| G (mm)    | 17.5     |
| G1 (mm)   | 5.5      |
| КК        | M10x1.25 |
| L (mm)    | 7        |
| Ø MM (mm) | 12       |
| L5 (mm)   | 15       |
| L6 (mm)   | 20       |
| PL (mm)   | 9        |
| SW (mm)   | 10       |
| VD (mm)   | 3        |
| WF (mm)   | 23.0     |
| XC (mm)   | 93.0     |
| XC1 (mm)  | 74.0     |
| XC2 (mm)  | 86.0     |
| SW1 (mm)  | 30       |