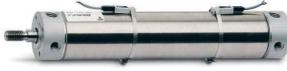

# Round cylinders - Series 27

Product code: 27T2A32A0390

### TECHNICAL DATA

| Series        | 27                                 |
|---------------|------------------------------------|
| Diameter (mm) | 32                                 |
| Version       | T = rear end block rear round part |
| Operation     | 2 = double - acting                |
| Materials     | A = rolled stainless steel         |
| Construction  | A = standard                       |
| Stroke type   | variable                           |
| Stroke (mm)   | 390                                |