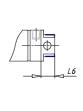

## DIMENSIONS

| AM (mm)   | 22       |
|-----------|----------|
| Ø B (mm)  | 22       |
| BF (mm)   | 15       |
| BE        | M22x1.5  |
| Ø CD (mm) | 8        |
| Ø D (mm)  | 33.5     |
| EE        | G1/8     |
| EW (mm)   | 16       |
| G (mm)    | 17.5     |
| G1 (mm)   | 5.5      |
| КК        | M10x1.25 |
| L (mm)    | 7        |
| Ø MM (mm) | 12       |
| L5 (mm)   | 15       |
| L6 (mm)   | 20       |
| PL (mm)   | 9        |
| SW (mm)   | 10       |
| VD (mm)   | 3        |
| WF (mm)   | 23.0     |
| XC (mm)   | 93.0     |
| XC1 (mm)  | 74.0     |
| XC2 (mm)  | 86.0     |
| SW1 (mm)  | 30       |