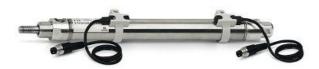

## Round cylinders - Series 27

Product code: 27T2A32A0415

Datasheet creation date: 07/03/2025 19:11

Check the most updated document online 3 click here

## TECHNICAL DATA

| Series        | 27                                 |
|---------------|------------------------------------|
| Diameter (mm) | 32                                 |
| Version       | T = rear end block rear round part |
| Operation     | 2 = double - acting                |
| Materials     | A = rolled stainless steel         |
| Construction  | A = standard                       |
| Stroke type   | variable                           |
| Stroke (mm)   | 415                                |

## Round cylinders - Series 27

Product code: 27T2A32A0415