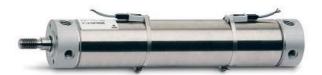

## Round cylinders - Series 27

Product code: 27T2A32A0415

Datasheet creation date: 07/03/2025 19:11

Check the most updated document online 3 click here

## TECHNICAL DATA

| Series        | 27                                 |
|---------------|------------------------------------|
| Diameter (mm) | 32                                 |
| Version       | T = rear end block rear round part |
| Operation     | 2 = double - acting                |
| Materials     | A = rolled stainless steel         |
| Construction  | A = standard                       |
| Stroke type   | variable                           |
| Stroke (mm)   | 415                                |

## Round cylinders - Series 27

Product code: 27T2A32A0415