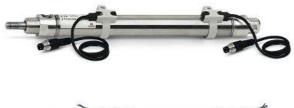

# Round cylinders - Series 27

Product code: 27T2A32A0480

### TECHNICAL DATA

| Series        | 27                                 |
|---------------|------------------------------------|
| Diameter (mm) | 32                                 |
| Version       | T = rear end block rear round part |
| Operation     | 2 = double - acting                |
| Materials     | A = rolled stainless steel         |
| Construction  | A = standard                       |
| Stroke type   | variable                           |
| Stroke (mm)   | 480                                |