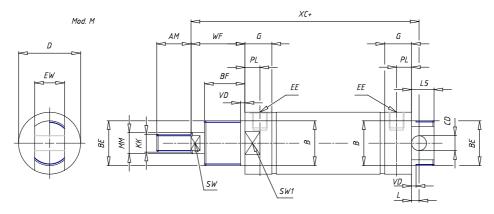

### DIMENSIONS

| AM (mm)   | 22       |
|-----------|----------|
| Ø B (mm)  | 22       |
| BF (mm)   | 15       |
| BE        | M22x1.5  |
| Ø CD (mm) | 8        |
| Ø D (mm)  | 33.5     |
| EE        | G1/8     |
| EW (mm)   | 16       |
| G (mm)    | 17.5     |
| G1 (mm)   | 5.5      |
| КК        | M10x1.25 |
| L (mm)    | 7        |
| Ø MM (mm) | 12       |
| L5 (mm)   | 15       |
| L6 (mm)   | 20       |
| PL (mm)   | 9        |
| SW (mm)   | 10       |
| VD (mm)   | 3        |
| WF (mm)   | 23.0     |
| XC (mm)   | 93.0     |
| XC1 (mm)  | 74.0     |
| XC2 (mm)  | 86.0     |
| SW1 (mm)  | 30       |

| BG (mm)    | 0   |
|------------|-----|
| BG1 (mm)   | 0.0 |
| FB         | 0   |
| RT         | 0   |
| Ø RT1 (mm) | 0   |
| TC (mm)    | 0   |
| TF (mm)    | 0.0 |