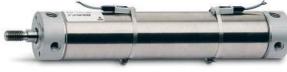

# Round cylinders - Series 27

Product code: 27T2A32A0500

### TECHNICAL DATA

| Series        | 27                                 |
|---------------|------------------------------------|
| Diameter (mm) | 32                                 |
| Version       | T = rear end block rear round part |
| Operation     | 2 = double - acting                |
| Materials     | A = rolled stainless steel         |
| Construction  | A = standard                       |
| Stroke type   | standard                           |
| Stroke (mm)   | 500                                |