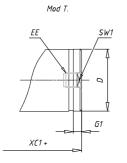

## DIMENSIONS

| AM (mm)   | 22       |
|-----------|----------|
| Ø B (mm)  | 22       |
| BF (mm)   | 15       |
| BE        | M22x1.5  |
| Ø CD (mm) | 8        |
| Ø D (mm)  | 33.5     |
| EE        | G1/8     |
| EW (mm)   | 16       |
| G (mm)    | 17.5     |
| G1 (mm)   | 5.5      |
| кк        | M10x1.25 |
| L (mm)    | 7        |
| Ø MM (mm) | 12       |
| L5 (mm)   | 15       |
| L6 (mm)   | 20       |
| PL (mm)   | 9        |
| SW (mm)   | 10       |
| VD (mm)   | 3        |
| WF (mm)   | 23.0     |
| XC (mm)   | 93.0     |
| XC1 (mm)  | 74.0     |
| XC2 (mm)  | 86.0     |
| SW1 (mm)  | 30       |

| BG (mm)    | 0   |
|------------|-----|
| BG1 (mm)   | 0.0 |
| FB         | 0   |
| RT         | 0   |
| Ø RT1 (mm) | 0   |
| TC (mm)    | 0   |
| TF (mm)    | 0.0 |