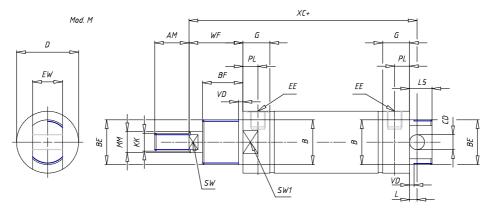

## DIMENSIONS

| AM (mm)   | 22       |
|-----------|----------|
| Ø B (mm)  | 22       |
| BF (mm)   | 15       |
| BE        | M22x1.5  |
| Ø CD (mm) | 8        |
| Ø D (mm)  | 33.5     |
| EE        | G1/8     |
| EW (mm)   | 16       |
| G (mm)    | 17.5     |
| G1 (mm)   | 5.5      |
| кк        | M10x1.25 |
| L (mm)    | 7        |
| Ø MM (mm) | 12       |
| L5 (mm)   | 15       |
| L6 (mm)   | 20       |
| PL (mm)   | 9        |
| SW (mm)   | 10       |
| VD (mm)   | 3        |
| WF (mm)   | 23.0     |
| XC (mm)   | 93.0     |
| XC1 (mm)  | 74.0     |
| XC2 (mm)  | 86.0     |
| SW1 (mm)  | 30       |

| BG (mm)    | 0   |
|------------|-----|
| BG1 (mm)   | 0.0 |
| FB         | 0   |
| RT         | 0   |
| Ø RT1 (mm) | 0   |
| TC (mm)    | 0   |
| TF (mm)    | 0.0 |