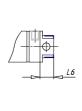

## DIMENSIONS

| AM (mm)   | 22       |
|-----------|----------|
| Ø B (mm)  | 22       |
| BF (mm)   | 15       |
| BE        | M22x1.5  |
| Ø CD (mm) | 8        |
| Ø D (mm)  | 33.5     |
| EE        | G1/8     |
| EW (mm)   | 16       |
| G (mm)    | 17.5     |
| G1 (mm)   | 5.5      |
| кк        | M10x1.25 |
| L (mm)    | 7        |
| Ø MM (mm) | 12       |
| L5 (mm)   | 15       |
| L6 (mm)   | 20       |
| PL (mm)   | 9        |
| SW (mm)   | 10       |
| VD (mm)   | 3        |
| WF (mm)   | 23.0     |
| XC (mm)   | 93.0     |
| XC1 (mm)  | 74.0     |
| XC2 (mm)  | 86.0     |
| SW1 (mm)  | 30       |