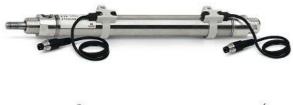

# Round cylinders - Series 27

Product code: 27T2A32A0500

### TECHNICAL DATA

| Series        | 27                                 |
|---------------|------------------------------------|
| Diameter (mm) | 32                                 |
| Version       | T = rear end block rear round part |
| Operation     | 2 = double - acting                |
| Materials     | A = rolled stainless steel         |
| Construction  | A = standard                       |
| Stroke type   | standard                           |
| Stroke (mm)   | 500                                |