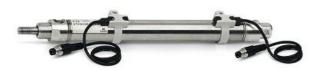

## Round cylinders - Series 27

Product code: 27T2A32A0530

Datasheet creation date: 07/03/2025 19:12

Check the most updated document online 3 click here

## Round cylinders - Series 27

Product code: 27T2A32A0530