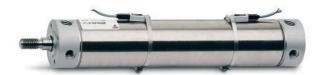

## Round cylinders - Series 27

Product code: 27T2A32A0530

Datasheet creation date: 07/03/2025 19:12

Check the most updated document online 3 click here

## Round cylinders - Series 27

Product code: 27T2A32A0530