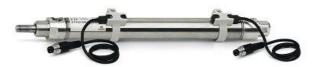

## Round cylinders - Series 27

Product code: 27T2A32A0540

Datasheet creation date: 07/03/2025 19:12

Check the most updated document online 3 click here

## Round cylinders - Series 27

Product code: 27T2A32A0540