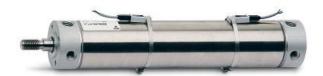

## Round cylinders - Series 27

Product code: 27T2A32A0540

Datasheet creation date: 07/03/2025 19:12

Check the most updated document online 3 click here

## Round cylinders - Series 27

Product code: 27T2A32A0540