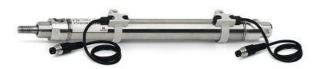

## Round cylinders - Series 27

Product code: 27T2A32A0550

Datasheet creation date: 07/03/2025 19:12

Check the most updated document online 3 click here

## Round cylinders - Series 27

Product code: 27T2A32A0550