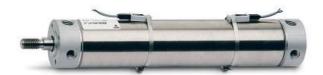

## Round cylinders - Series 27

Product code: 27T2A32A0585

Datasheet creation date: 07/03/2025 19:12

Check the most updated document online 3 click here

## Round cylinders - Series 27

Product code: 27T2A32A0585