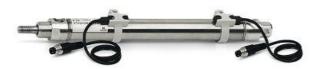

## Round cylinders - Series 27

Product code: 27T2A32A0585

Datasheet creation date: 07/03/2025 19:12

Check the most updated document online 3 click here

## Round cylinders - Series 27

Product code: 27T2A32A0585