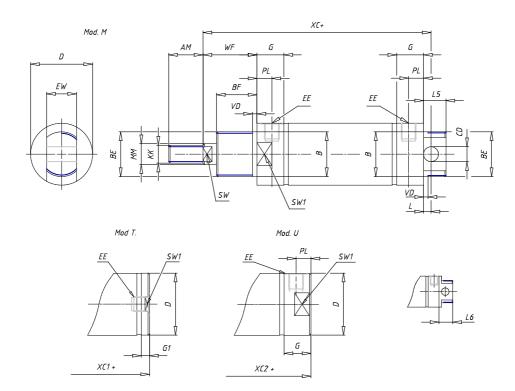

## DIMENSIONS

| AM (mm)   | 22       |
|-----------|----------|
| Ø B (mm)  | 22       |
| BF (mm)   | 15       |
| BE        | M22x1.5  |
| Ø CD (mm) | 8        |
| Ø D (mm)  | 33.5     |
| EE        | G1/8     |
| EW (mm)   | 16       |
| G (mm)    | 17.5     |
| G1 (mm)   | 5.5      |
| KK        | M10x1.25 |
| L (mm)    | 7        |
| Ø MM (mm) | 12       |
| L5 (mm)   | 15       |
| L6 (mm)   | 20       |
| PL (mm)   | 9        |
| SW (mm)   | 10       |
| VD (mm)   | 3        |
| WF (mm)   | 23.0     |
| XC (mm)   | 93.0     |
| XC1 (mm)  | 74.0     |
| XC2 (mm)  | 86.0     |
| SW1 (mm)  | 30       |

| BG (mm)    | 0   |
|------------|-----|
| BG1 (mm)   | 0.0 |
| FB         | 0   |
| RT         | 0   |
| Ø RT1 (mm) | 0   |
| TC (mm)    | 0   |
| TF (mm)    | 0.0 |