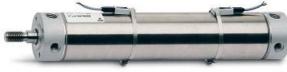

# Round cylinders - Series 27

Product code: 27T2A32A0700

### TECHNICAL DATA

| Series        | 27                                 |
|---------------|------------------------------------|
| Diameter (mm) | 32                                 |
| Version       | T = rear end block rear round part |
| Operation     | 2 = double - acting                |
| Materials     | A = rolled stainless steel         |
| Construction  | A = standard                       |
| Stroke type   | standard                           |
| Stroke (mm)   | 700                                |