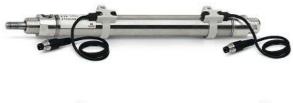

# Round cylinders - Series 27

Product code: 27T2A32A0700

### TECHNICAL DATA

| Series        | 27                                 |
|---------------|------------------------------------|
| Diameter (mm) | 32                                 |
| Version       | T = rear end block rear round part |
| Operation     | 2 = double - acting                |
| Materials     | A = rolled stainless steel         |
| Construction  | A = standard                       |
| Stroke type   | standard                           |
| Stroke (mm)   | 700                                |