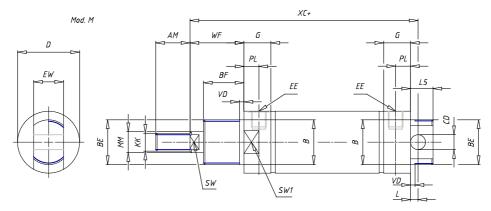

### DIMENSIONS

| AM (mm)   | 22       |
|-----------|----------|
| Ø B (mm)  | 22       |
| BF (mm)   | 15       |
| BE        | M22x1.5  |
| Ø CD (mm) | 8        |
| Ø D (mm)  | 33.5     |
| EE        | G1/8     |
| EW (mm)   | 16       |
| G (mm)    | 17.5     |
| G1 (mm)   | 5.5      |
| КК        | M10x1.25 |
| L (mm)    | 7        |
| Ø MM (mm) | 12       |
| L5 (mm)   | 15       |
| L6 (mm)   | 20       |
| PL (mm)   | 9        |
| SW (mm)   | 10       |
| VD (mm)   | 3        |
| WF (mm)   | 23.0     |
| XC (mm)   | 93.0     |
| XC1 (mm)  | 74.0     |
| XC2 (mm)  | 86.0     |
| SW1 (mm)  | 30       |

| BG (mm)    | 0   |
|------------|-----|
| BG1 (mm)   | 0.0 |
| FB         | 0   |
| RT         | 0   |
| Ø RT1 (mm) | 0   |
| TC (mm)    | 0   |
| TF (mm)    | 0.0 |