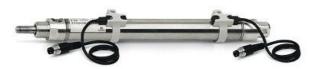

## Round cylinders - Series 27

Product code: 27T2A32A1000

Datasheet creation date: 07/03/2025 19:12

Check the most updated document online 3 click here

## TECHNICAL DATA

| Series        | 27                                 |
|---------------|------------------------------------|
| Diameter (mm) | 32                                 |
| Version       | T = rear end block rear round part |
| Operation     | 2 = double - acting                |
| Materials     | A = rolled stainless steel         |
| Construction  | A = standard                       |
| Stroke type   | standard                           |
| Stroke (mm)   | 1000                               |

## Round cylinders - Series 27

Product code: 27T2A32A1000