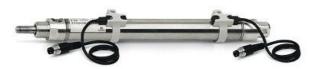

## Round cylinders - Series 27

Product code: 27T2A40A0015

Datasheet creation date: 07/03/2025 19:12

Check the most updated document online 3 click here

## Round cylinders - Series 27

Product code: 27T2A40A0015