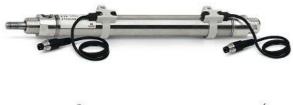

# Round cylinders - Series 27

Product code: 27T2A40A0025

### TECHNICAL DATA

| Series        | 27                                 |
|---------------|------------------------------------|
| Diameter (mm) | 40                                 |
| Version       | T = rear end block rear round part |
| Operation     | 2 = double - acting                |
| Materials     | A = rolled stainless steel         |
| Construction  | A = standard                       |
| Stroke type   | standard                           |
| Stroke (mm)   | 25                                 |