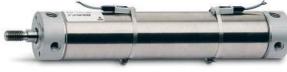

# Round cylinders - Series 27

Product code: 27T2A40A0025

### TECHNICAL DATA

| Series        | 27                                 |
|---------------|------------------------------------|
| Diameter (mm) | 40                                 |
| Version       | T = rear end block rear round part |
| Operation     | 2 = double - acting                |
| Materials     | A = rolled stainless steel         |
| Construction  | A = standard                       |
| Stroke type   | standard                           |
| Stroke (mm)   | 25                                 |