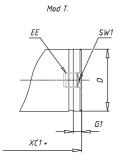

## DIMENSIONS

| AM (mm)   | 23       |
|-----------|----------|
| Ø B (mm)  | 30       |
| BF (mm)   | 15       |
| BE        | M30x1.5  |
| Ø CD (mm) | 10       |
| Ø D (mm)  | 41.5     |
| EE        | G1/8     |
| EW (mm)   | 20       |
| G (mm)    | 18.0     |
| G1 (mm)   | 5.5      |
| кк        | M12x1.25 |
| L (mm)    | 5        |
| Ø MM (mm) | 16       |
| L5 (mm)   | 15       |
| L6 (mm)   | 24       |
| PL (mm)   | 10       |
| SW (mm)   | 13       |
| VD (mm)   | 3        |
| WF (mm)   | 24.0     |
| XC (mm)   | 96.0     |
| XC1 (mm)  | 78.5     |
| XC2 (mm)  | 91.0     |
| SW1 (mm)  | 38       |

| BG (mm)    | 0   |
|------------|-----|
| BG1 (mm)   | 0.0 |
| FB         | 0   |
| RT         | 0   |
| Ø RT1 (mm) | 0   |
| TC (mm)    | 0   |
| TF (mm)    | 0.0 |