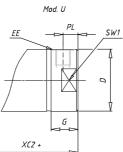

## DIMENSIONS

| AM (mm)   | 23       |
|-----------|----------|
| Ø B (mm)  | 30       |
| BF (mm)   | 15       |
| BE        | M30x1.5  |
| Ø CD (mm) | 10       |
| Ø D (mm)  | 41.5     |
| EE        | G1/8     |
| EW (mm)   | 20       |
| G (mm)    | 18.0     |
| G1 (mm)   | 5.5      |
| кк        | M12x1.25 |
| L (mm)    | 5        |
| Ø MM (mm) | 16       |
| L5 (mm)   | 15       |
| L6 (mm)   | 24       |
| PL (mm)   | 10       |
| SW (mm)   | 13       |
| VD (mm)   | 3        |
| WF (mm)   | 24.0     |
| XC (mm)   | 96.0     |
| XC1 (mm)  | 78.5     |
| XC2 (mm)  | 91.0     |
| SW1 (mm)  | 38       |