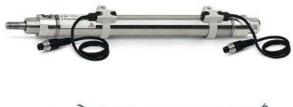

# Round cylinders - Series 27

Product code: 27T2A40A0040

### TECHNICAL DATA

| Series        | 27                                 |
|---------------|------------------------------------|
| Diameter (mm) | 40                                 |
| Version       | T = rear end block rear round part |
| Operation     | 2 = double - acting                |
| Materials     | A = rolled stainless steel         |
| Construction  | A = standard                       |
| Stroke type   | standard                           |
| Stroke (mm)   | 40                                 |