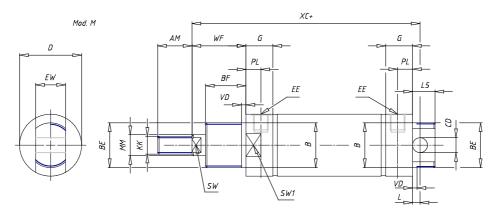

## DIMENSIONS

| AM (mm)   | 23       |
|-----------|----------|
| Ø B (mm)  | 30       |
| BF (mm)   | 15       |
| BE        | M30x1.5  |
| Ø CD (mm) | 10       |
| Ø D (mm)  | 41.5     |
| EE        | G1/8     |
| EW (mm)   | 20       |
| G (mm)    | 18.0     |
| G1 (mm)   | 5.5      |
| кк        | M12x1.25 |
| L (mm)    | 5        |
| Ø MM (mm) | 16       |
| L5 (mm)   | 15       |
| L6 (mm)   | 24       |
| PL (mm)   | 10       |
| SW (mm)   | 13       |
| VD (mm)   | 3        |
| WF (mm)   | 24.0     |
| XC (mm)   | 96.0     |
| XC1 (mm)  | 78.5     |
| XC2 (mm)  | 91.0     |
| SW1 (mm)  | 38       |

| BG (mm)    | 0   |
|------------|-----|
| BG1 (mm)   | 0.0 |
| FB         | 0   |
| RT         | 0   |
| Ø RT1 (mm) | 0   |
| TC (mm)    | 0   |
| TF (mm)    | 0.0 |