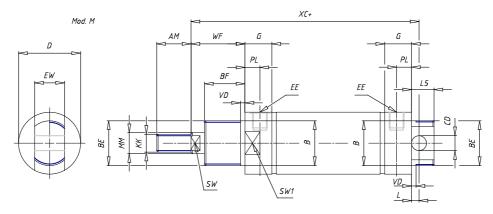

## DIMENSIONS

| AM (mm)   | 23       |
|-----------|----------|
| Ø B (mm)  | 30       |
| BF (mm)   | 15       |
| BE        | M30x1.5  |
| Ø CD (mm) | 10       |
| Ø D (mm)  | 41.5     |
| EE        | G1/8     |
| EW (mm)   | 20       |
| G (mm)    | 18.0     |
| G1 (mm)   | 5.5      |
| кк        | M12x1.25 |
| L (mm)    | 5        |
| Ø MM (mm) | 16       |
| L5 (mm)   | 15       |
| L6 (mm)   | 24       |
| PL (mm)   | 10       |
| SW (mm)   | 13       |
| VD (mm)   | 3        |
| WF (mm)   | 24.0     |
| XC (mm)   | 96.0     |
| XC1 (mm)  | 78.5     |
| XC2 (mm)  | 91.0     |
| SW1 (mm)  | 38       |