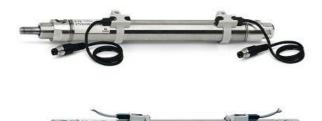

## Round cylinders - Series 27

Product code: 27T2A40A0050

## Datasheet creation date: 07/03/2025 19:12

Check the most updated document online 🖄 <u>click here</u>







| Series        | 27                                 |
|---------------|------------------------------------|
| Diameter (mm) | 40                                 |
| Version       | T = rear end block rear round part |
| Operation     | 2 = double - acting                |
| Materials     | A = rolled stainless steel         |
| Construction  | A = standard                       |
| Stroke type   | standard                           |
| Stroke (mm)   | 50                                 |



## Round cylinders - Series 27

Product code: 27T2A40A0050









## DIMENSIONS

| AM (mm)   | 23       |
|-----------|----------|
| Ø B (mm)  | 30       |
| BF (mm)   | 15       |
| BE        | M30x1.5  |
| Ø CD (mm) | 10       |
| Ø D (mm)  | 41.5     |
| EE        | G1/8     |
| EW (mm)   | 2