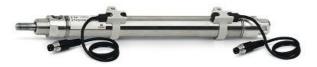

## Round cylinders - Series 27

Product code: 27T2A40A0060

Datasheet creation date: 07/03/2025 19:12

Check the most updated document online 3 click here

## Round cylinders - Series 27

Product code: 27T2A40A0060