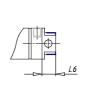

## DIMENSIONS

| AM (mm)   | 23       |
|-----------|----------|
| Ø B (mm)  | 30       |
| BF (mm)   | 15       |
| BE        | M30x1.5  |
| Ø CD (mm) | 10       |
| Ø D (mm)  | 41.5     |
| EE        | G1/8     |
| EW (mm)   | 20       |
| G (mm)    | 18.0     |
| G1 (mm)   | 5.5      |
| кк        | M12x1.25 |
| L (mm)    | 5        |
| Ø MM (mm) | 16       |
| L5 (mm)   | 15       |
| L6 (mm)   | 24       |
| PL (mm)   | 10       |
| SW (mm)   | 13       |
| VD (mm)   | 3        |
| WF (mm)   | 24.0     |
| XC (mm)   | 96.0     |
| XC1 (mm)  | 78.5     |
| XC2 (mm)  | 91.0     |
| SW1 (mm)  | 38       |