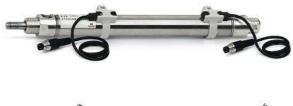

# Round cylinders - Series 27

Product code: 27T2A40A0065

### TECHNICAL DATA

| 27                                 |
|------------------------------------|
| 40                                 |
| T = rear end block rear round part |
| 2 = double - acting                |
| A = rolled stainless steel         |
| A = standard                       |
| variable                           |
| 65                                 |
|                                    |