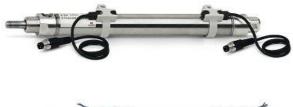

# Round cylinders - Series 27

Product code: 27T2A40A0080

### TECHNICAL DATA

| Series        | 27                                 |
|---------------|------------------------------------|
| Diameter (mm) | 40                                 |
| Version       | T = rear end block rear round part |
| Operation     | 2 = double - acting                |
| Materials     | A = rolled stainless steel         |
| Construction  | A = standard                       |
| Stroke type   | standard                           |
| Stroke (mm)   | 80                                 |