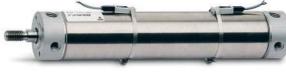

# Round cylinders - Series 27

Product code: 27T2A40A0080

### TECHNICAL DATA

| Series        | 27                                 |
|---------------|------------------------------------|
| Diameter (mm) | 40                                 |
| Version       | T = rear end block rear round part |
| Operation     | 2 = double - acting                |
| Materials     | A = rolled stainless steel         |
| Construction  | A = standard                       |
| Stroke type   | standard                           |
| Stroke (mm)   | 80                                 |