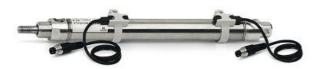

## Round cylinders - Series 27

Product code: 27T2A40A0106

Datasheet creation date: 07/03/2025 19:12

Check the most updated document online 3 click here

## Round cylinders - Series 27

Product code: 27T2A40A0106