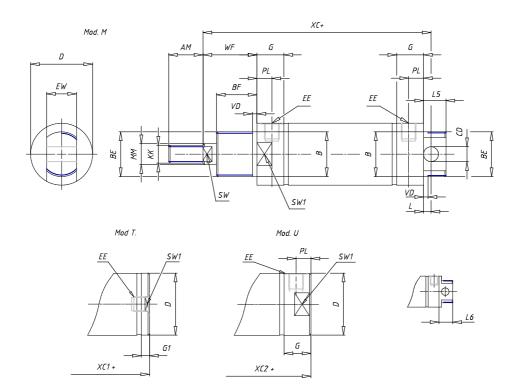

## **DIMENSIONS**

| AM (mm)   | 23       |
|-----------|----------|
| Ø B (mm)  | 30       |
| BF (mm)   | 15       |
| BE        | M30x1.5  |
| Ø CD (mm) | 10       |
| Ø D (mm)  | 41.5     |
| EE        | G1/8     |
| EW (mm)   | 20       |
| G (mm)    | 18.0     |
| G1 (mm)   | 5.5      |
| KK        | M12x1.25 |
| L (mm)    | 5        |
| Ø MM (mm) | 16       |
| L5 (mm)   | 15       |
| L6 (mm)   | 24       |
| PL (mm)   | 10       |
| SW (mm)   | 13       |
| VD (mm)   | 3        |
| WF (mm)   | 24.0     |
| XC (mm)   | 96.0     |
| XC1 (mm)  | 78.5     |
| XC2 (mm)  | 91.0     |
| SW1 (mm)  | 38       |