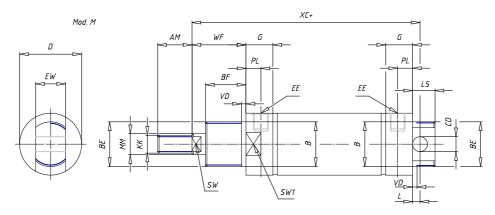

## DIMENSIONS

| AM (mm)   | 23       |
|-----------|----------|
| Ø B (mm)  | 30       |
| BF (mm)   | 15       |
| BE        | M30x1.5  |
| Ø CD (mm) | 10       |
| Ø D (mm)  | 41.5     |
| EE        | G1/8     |
| EW (mm)   | 20       |
| G (mm)    | 18.0     |
| G1 (mm)   | 5.5      |
| кк        | M12x1.25 |
| L (mm)    | 5        |
| Ø MM (mm) | 16       |
| L5 (mm)   | 15       |
| L6 (mm)   | 24       |
| PL (mm)   | 10       |
| SW (mm)   | 13       |
| VD (mm)   | 3        |
| WF (mm)   | 24.0     |
| XC (mm)   | 96.0     |
| XC1 (mm)  | 78.5     |
| XC2 (mm)  | 91.0     |
| SW1 (mm)  | 38       |

| BG (mm)    | 0   |
|------------|-----|
| BG1 (mm)   | 0.0 |
| FB         | 0   |
| RT         | 0   |
| Ø RT1 (mm) | 0   |
| TC (mm)    | 0   |
| TF (mm)    | 0.0 |