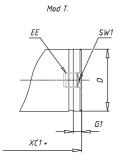

## DIMENSIONS

| AM (mm)   | 23       |
|-----------|----------|
| Ø B (mm)  | 30       |
| BF (mm)   | 15       |
| BE        | M30x1.5  |
| Ø CD (mm) | 10       |
| Ø D (mm)  | 41.5     |
| EE        | G1/8     |
| EW (mm)   | 20       |
| G (mm)    | 18.0     |
| G1 (mm)   | 5.5      |
| кк        | M12x1.25 |
| L (mm)    | 5        |
| Ø MM (mm) | 16       |
| L5 (mm)   | 15       |
| L6 (mm)   | 24       |
| PL (mm)   | 10       |
| SW (mm)   | 13       |
| VD (mm)   | 3        |
| WF (mm)   | 24.0     |
| XC (mm)   | 96.0     |
| XC1 (mm)  | 78.5     |
| XC2 (mm)  | 91.0     |
| SW1 (mm)  | 38       |