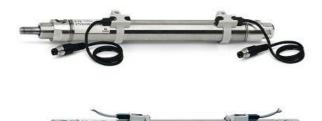

## Round cylinders - Series 27

Product code: 27T2A40A0130

## Datasheet creation date: 07/03/2025 19:12

Check the most updated document online 🖄 <u>click here</u>







| Series        | 27                                 |
|---------------|------------------------------------|
| Diameter (mm) | 40                                 |
| Version       | T = rear end block rear round part |
| Operation     | 2 = double - acting                |
| Materials     | A = rolled stainless steel         |
| Construction  | A = standard                       |
| Stroke type   | variable                           |
| Stroke (mm)   | 130                                |



## Round cylinders - Series 27

Product code: 27T2A40A0130









## DIMENSIONS

| AM (mm)   | 23       |
|-----------|----------|
| Ø B (mm)  | 30       |
| BF (mm)   | 15       |
| BE        | M30x1.5  |
| Ø CD (mm) | 10       |
| Ø D (mm)  | 41.5     |
| EE        | G1/8     |
| EW (mm)   | 2