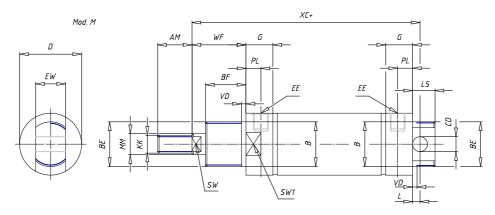

### DIMENSIONS

| AM (mm)   | 23       |
|-----------|----------|
| Ø B (mm)  | 30       |
| BF (mm)   | 15       |
| BE        | M30x1.5  |
| Ø CD (mm) | 10       |
| Ø D (mm)  | 41.5     |
| EE        | G1/8     |
| EW (mm)   | 20       |
| G (mm)    | 18.0     |
| G1 (mm)   | 5.5      |
| кк        | M12x1.25 |
| L (mm)    | 5        |
| Ø MM (mm) | 16       |
| L5 (mm)   | 15       |
| L6 (mm)   | 24       |
| PL (mm)   | 10       |
| SW (mm)   | 13       |
| VD (mm)   | 3        |
| WF (mm)   | 24.0     |
| XC (mm)   | 96.0     |
| XC1 (mm)  | 78.5     |
| XC2 (mm)  | 91.0     |
| SW1 (mm)  | 38       |