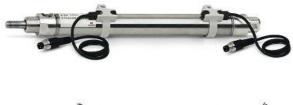

# Round cylinders - Series 27

Product code: 27T2A40A0140

### TECHNICAL DATA

| Series        | 27                                 |
|---------------|------------------------------------|
| Diameter (mm) | 40                                 |
| Version       | T = rear end block rear round part |
| Operation     | 2 = double - acting                |
| Materials     | A = rolled stainless steel         |
| Construction  | A = standard                       |
| Stroke type   | variable                           |
| Stroke (mm)   | 140                                |