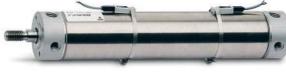

# Round cylinders - Series 27

Product code: 27T2A40A0140

### TECHNICAL DATA

| Series        | 27                                 |
|---------------|------------------------------------|
| Diameter (mm) | 40                                 |
| Version       | T = rear end block rear round part |
| Operation     | 2 = double - acting                |
| Materials     | A = rolled stainless steel         |
| Construction  | A = standard                       |
| Stroke type   | variable                           |
| Stroke (mm)   | 140                                |