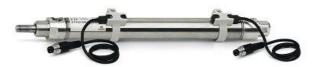

## Round cylinders - Series 27

Product code: 27T2A40A0150

Datasheet creation date: 07/03/2025 19:12

Check the most updated document online 3 click here

## Round cylinders - Series 27

Product code: 27T2A40A0150