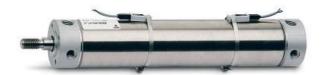

## Round cylinders - Series 27

Product code: 27T2A40A0160

Datasheet creation date: 07/03/2025 19:12

Check the most updated document online 3 click here

## Round cylinders - Series 27

Product code: 27T2A40A0160