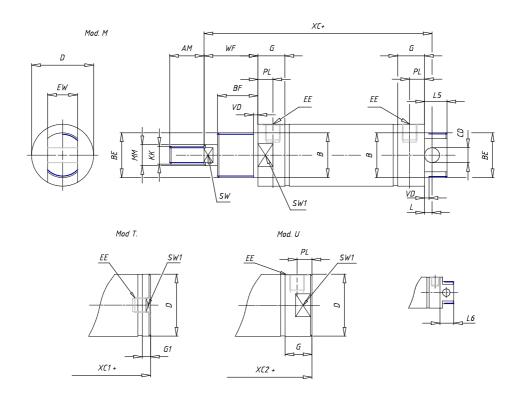

## **DIMENSIONS**

| AM (mm)   | 23       |
|-----------|----------|
| Ø B (mm)  | 30       |
| BF (mm)   | 15       |
| BE        | M30x1.5  |
| Ø CD (mm) | 10       |
| Ø D (mm)  | 41.5     |
| EE        | G1/8     |
| EW (mm)   | 20       |
| G (mm)    | 18.0     |
| G1 (mm)   | 5.5      |
| KK        | M12x1.25 |
| L (mm)    | 5        |
| Ø MM (mm) | 16       |
| L5 (mm)   | 15       |
| L6 (mm)   | 24       |
| PL (mm)   | 10       |
| SW (mm)   | 13       |
| VD (mm)   | 3        |
| WF (mm)   | 24.0     |
| XC (mm)   | 96.0     |
| XC1 (mm)  | 78.5     |
| XC2 (mm)  | 91.0     |
| SW1 (mm)  | 38       |