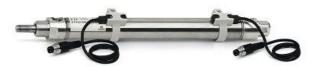

## Round cylinders - Series 27

Product code: 27T2A40A0160

Datasheet creation date: 07/03/2025 19:12

Check the most updated document online 3 click here

## Round cylinders - Series 27

Product code: 27T2A40A0160