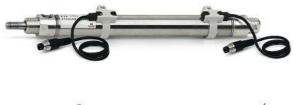

# Round cylinders - Series 27

Product code: 27T2A40A0175

### TECHNICAL DATA

| Series        | 27                                 |
|---------------|------------------------------------|
| Diameter (mm) | 40                                 |
| Version       | T = rear end block rear round part |
| Operation     | 2 = double - acting                |
| Materials     | A = rolled stainless steel         |
| Construction  | A = standard                       |
| Stroke type   | variable                           |
| Stroke (mm)   | 175                                |