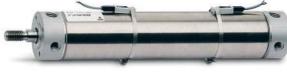

# Round cylinders - Series 27

Product code: 27T2A40A0175

### TECHNICAL DATA

| Series        | 27                                 |
|---------------|------------------------------------|
| Diameter (mm) | 40                                 |
| Version       | T = rear end block rear round part |
| Operation     | 2 = double - acting                |
| Materials     | A = rolled stainless steel         |
| Construction  | A = standard                       |
| Stroke type   | variable                           |
| Stroke (mm)   | 175                                |