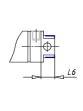

### DIMENSIONS

| AM (mm)   | 23       |
|-----------|----------|
| Ø B (mm)  | 30       |
| BF (mm)   | 15       |
| BE        | M30x1.5  |
| Ø CD (mm) | 10       |
| Ø D (mm)  | 41.5     |
| EE        | G1/8     |
| EW (mm)   | 20       |
| G (mm)    | 18.0     |
| G1 (mm)   | 5.5      |
| кк        | M12x1.25 |
| L (mm)    | 5        |
| Ø MM (mm) | 16       |
| L5 (mm)   | 15       |
| L6 (mm)   | 24       |
| PL (mm)   | 10       |
| SW (mm)   | 13       |
| VD (mm)   | 3        |
| WF (mm)   | 24.0     |
| XC (mm)   | 96.0     |
| XC1 (mm)  | 78.5     |
| XC2 (mm)  | 91.0     |
| SW1 (mm)  | 38       |