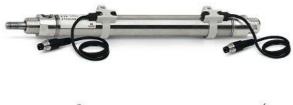

# Round cylinders - Series 27

Product code: 27T2A40A0200

### TECHNICAL DATA

| Series        | 27                                 |
|---------------|------------------------------------|
| Diameter (mm) | 40                                 |
| Version       | T = rear end block rear round part |
| Operation     | 2 = double - acting                |
| Materials     | A = rolled stainless steel         |
| Construction  | A = standard                       |
| Stroke type   | standard                           |
| Stroke (mm)   | 200                                |