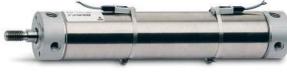

# Round cylinders - Series 27

Product code: 27T2A40A0200

### TECHNICAL DATA

| Series        | 27                                 |
|---------------|------------------------------------|
| Diameter (mm) | 40                                 |
| Version       | T = rear end block rear round part |
| Operation     | 2 = double - acting                |
| Materials     | A = rolled stainless steel         |
| Construction  | A = standard                       |
| Stroke type   | standard                           |
| Stroke (mm)   | 200                                |