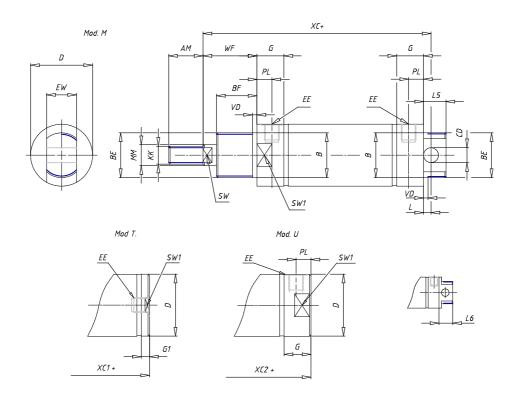

## **DIMENSIONS**

| AM (mm)   | 23       |
|-----------|----------|
| Ø B (mm)  | 30       |
| BF (mm)   | 15       |
| BE        | M30x1.5  |
| Ø CD (mm) | 10       |
| Ø D (mm)  | 41.5     |
| EE        | G1/8     |
| EW (mm)   | 20       |
| G (mm)    | 18.0     |
| G1 (mm)   | 5.5      |
| KK        | M12x1.25 |
| L (mm)    | 5        |
| Ø MM (mm) | 16       |
| L5 (mm)   | 15       |
| L6 (mm)   | 24       |
| PL (mm)   | 10       |
| SW (mm)   | 13       |
| VD (mm)   | 3        |
| WF (mm)   | 24.0     |
| XC (mm)   | 96.0     |
| XC1 (mm)  | 78.5     |
| XC2 (mm)  | 91.0     |
| SW1 (mm)  | 38       |