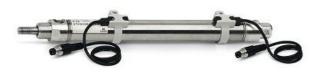

## Round cylinders - Series 27

Product code: 27T2A40A0300

Datasheet creation date: 07/03/2025 19:12

Check the most updated document online 3 click here

## Round cylinders - Series 27

Product code: 27T2A40A0300