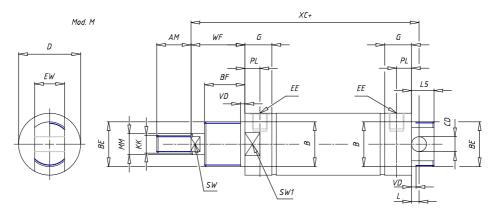

## DIMENSIONS

| AM (mm)   | 23       |
|-----------|----------|
| Ø B (mm)  | 30       |
| BF (mm)   | 15       |
| BE        | M30x1.5  |
| Ø CD (mm) | 10       |
| Ø D (mm)  | 41.5     |
| EE        | G1/8     |
| EW (mm)   | 20       |
| G (mm)    | 18.0     |
| G1 (mm)   | 5.5      |
| кк        | M12x1.25 |
| L (mm)    | 5        |
| Ø MM (mm) | 16       |
| L5 (mm)   | 15       |
| L6 (mm)   | 24       |
| PL (mm)   | 10       |
| SW (mm)   | 13       |
| VD (mm)   | 3        |
| WF (mm)   | 24.0     |
| XC (mm)   | 96.0     |
| XC1 (mm)  | 78.5     |
| XC2 (mm)  | 91.0     |
| SW1 (mm)  | 38       |