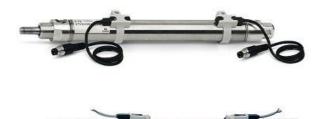

## Round cylinders - Series 27

Product code: 27T2A40A0320

## Datasheet creation date: 07/03/2025 19:13

Check the most updated document online 🖄 <u>click here</u>

| Series        | 27                                 |
|---------------|------------------------------------|
| Diameter (mm) | 40                                 |
| Version       | T = rear end block rear round part |
| Operation     | 2 = double - acting                |
| Materials     | A = rolled stainless steel         |
| Construction  | A = standard                       |
| Stroke type   | standard                           |
| Stroke (mm)   | 320                                |