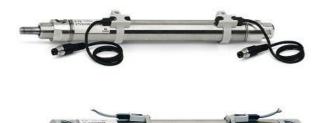

## Round cylinders - Series 27

Product code: 27T2A40A0400

## Datasheet creation date: 07/03/2025 19:13

Check the most updated document online 🖄 <u>click here</u>







| Series        | 27                                 |
|---------------|------------------------------------|
| Diameter (mm) | 40                                 |
| Version       | T = rear end block rear round part |
| Operation     | 2 = double - acting                |
| Materials     | A = rolled stainless steel         |
| Construction  | A = standard                       |
| Stroke type   | standard                           |
| Stroke (mm)   | 400                                |



## Round cylinders - Series 27

Product code: 27T2A40A0400









## DIMENSIONS

| AM (mm)   | 23       |
|-----------|----------|
| Ø B (mm)  | 30       |
| BF (mm)   | 15       |
| BE        | M30x1.5  |
| Ø CD (mm) | 10       |
| Ø D (mm)  | 41.5     |
| EE        | G1/8     |
| EW (mm)   | 2