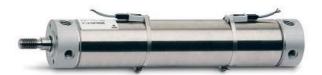

## Round cylinders - Series 27

Product code: 27T2A40A0500

Datasheet creation date: 07/03/2025 19:13

Check the most updated document online 3 click here

## TECHNICAL DATA

| Series        | 27                                 |
|---------------|------------------------------------|
| Diameter (mm) | 40                                 |
| Version       | T = rear end block rear round part |
| Operation     | 2 = double - acting                |
| Materials     | A = rolled stainless steel         |
| Construction  | A = standard                       |
| Stroke type   | standard                           |
| Stroke (mm)   | 500                                |

## Round cylinders - Series 27

Product code: 27T2A40A0500