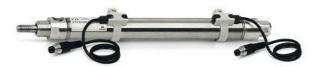

## Round cylinders - Series 27

Product code: 27T2A40A0500

Datasheet creation date: 07/03/2025 19:13

Check the most updated document online 3 click here

## TECHNICAL DATA

| Series        | 27                                 |
|---------------|------------------------------------|
| Diameter (mm) | 40                                 |
| Version       | T = rear end block rear round part |
| Operation     | 2 = double - acting                |
| Materials     | A = rolled stainless steel         |
| Construction  | A = standard                       |
| Stroke type   | standard                           |
| Stroke (mm)   | 500                                |

## Round cylinders - Series 27

Product code: 27T2A40A0500