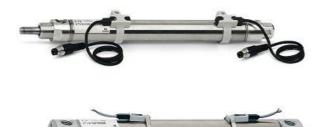

## Round cylinders - Series 27

Product code: 27U2A25A0010

## Datasheet creation date: 07/03/2025 19:14

Check the most updated document online 🖄 <u>click here</u>

| Series        | 27                                  |
|---------------|-------------------------------------|
| Diameter (mm) | 25                                  |
| Version       | U = rear end block upper round part |
| Operation     | 2 = double - acting                 |
| Materials     | A = rolled stainless steel          |
| Construction  | A = standard                        |
| Stroke type   | standard                            |
| Stroke (mm)   | 10                                  |